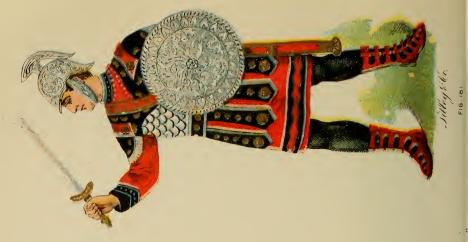

#### Altar Swords.

For other styles of Swords, see elsewhere in Catalogue.

#### Altar Swords-Continued.

| 74 | Altar Swords, plain oval steel blades, corrugated white bone grips, nickel-plated metal scabbards (see illustration); each                                                                                                                                | <b>\$</b> 5 25 |
|----|-----------------------------------------------------------------------------------------------------------------------------------------------------------------------------------------------------------------------------------------------------------|----------------|
| 75 | Altar Swords, Grecian pattern; short, broad blades; gilt metal grips and hilts with armor design in relief, reproduction of the ancient Grecian Sword, without scabbards, including cases for keeping the Swords when not in use (see illustration); each | 3 50           |
| 76 | Altar Swords, plain oval steel blades, corrugated white bone grips, nickel-plated metal scabbards with emblematic raised mountings and handsomely hand engraved; each                                                                                     | 6 25           |
| 77 | Altar Swords, steel, nickel-plated scabbards, three silver-plated raised mountings, three rings, wrapped grip, imported diamond goldetched blades, helmet and lion pommel, chain on hilts; very handsome (see illustration); each                         | 8 00           |